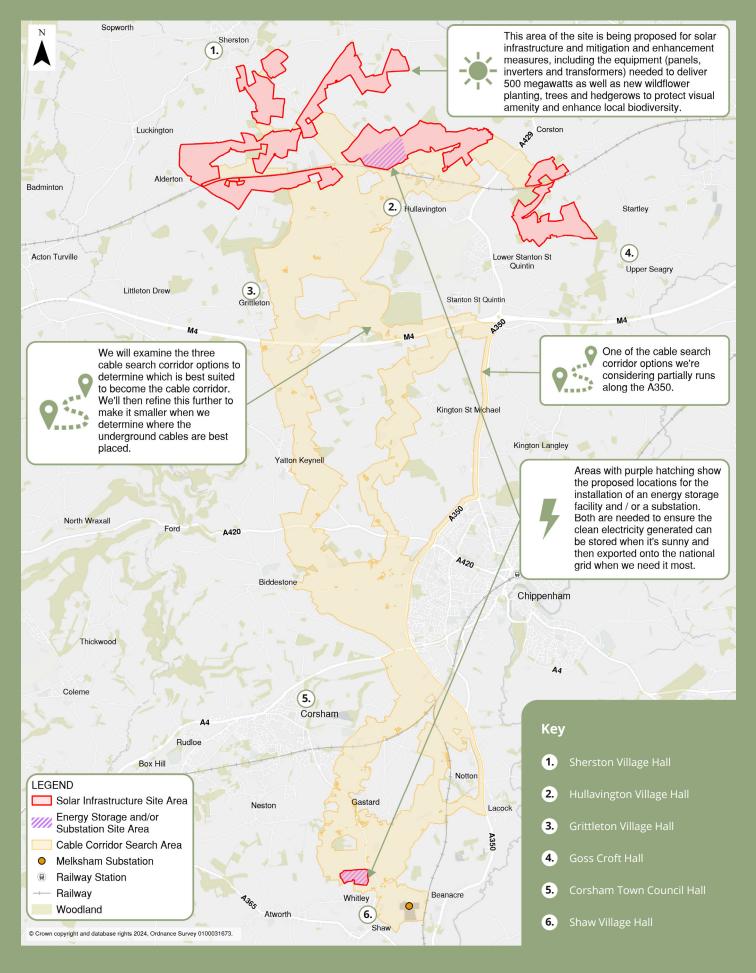

## Stage One Consultation Thursday 14 March - Friday 26 April 2024

Island Green Power is introducing plans for Lime Down Solar Park, a solar park with battery energy storage development located in North Wiltshire that could deliver 500 megawatts of clean energy to the national grid.

## **Community Information Events**

**Friday 22 March -** 15:30pm – 19:30pm - Sherston Village Hall, High Street, Sherston, Malmesbury, SN16 0LQ

**Saturday 23 March -** 11:00am – 15:00pm - Hullavington Village Hall, Hill Hayes Lane, Hullavington, Chippenham, SN14 6EB

**Monday 25 March** - 13:30pm - 17:30pm - Grittleton Village Hall, The Street, Grittleton, Chippenham, SN14 6AW

**Wednesday 27 March -** 17:30pm – 19:00pm - Virtual webinar (Zoom) – details on how to join can be found at www.limedownsolar.co.uk

**Tuesday 09 April -** 15:30pm – 19:30pm - Goss Croft Hall, Startley Road, Upper Seagry, Chippenham, Wiltshire, SN15 5HD

**Wednesday 10 April -** 15:30pm – 19:30pm - Corsham Town Council Hall, Town Hall, 65 High St, Corsham, SN13 0EZ

**Thursday 11 April -** 14:00pm – 18:00pm - Shaw Village Hall, The Beeches, Shaw, Melksham, SN12 8EW

**Wednesday 17 April -** 17:30pm – 19:00pm - Virtual webinar (Zoom) - details on how to join can be found at www.limedownsolar.co.uk